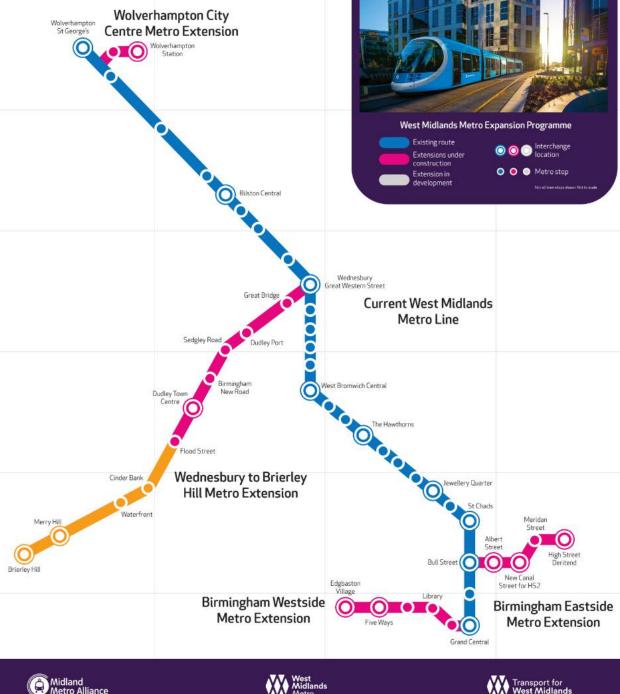

#### **The Journey -** Centenary Square Extension

### The Journey - Edgbaston

Q3 2022

#### The Journey - Birmingham East Side

#### The Journey - Wolverhampton

0.8 km

Q3 2023

#### The Journey - Wednesbury to Dudley

#### 7.4 km

**Under Construction** 

Midland Metro Alliance | Why Metro Matters Video