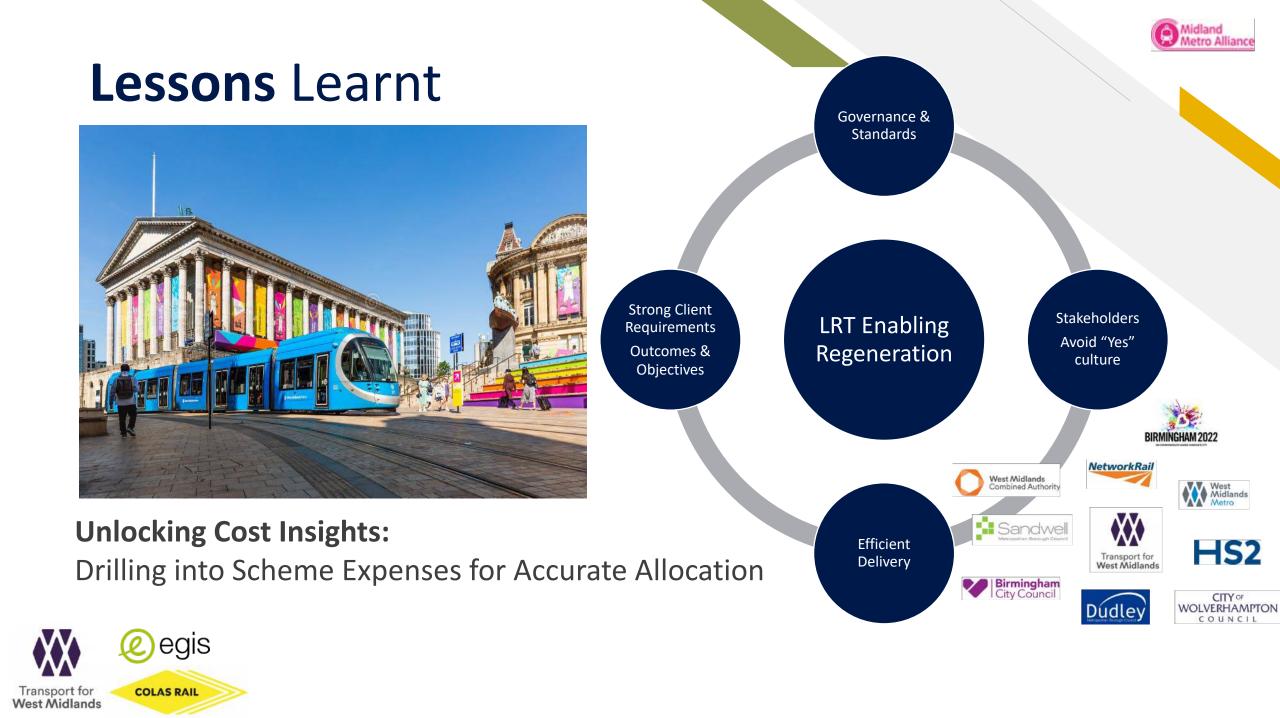

### **To Conclude**

- The purpose of investing in LRT must be clear: the outcomes, aims and goals as this influences everything from the business case to the public perception.
- The industry has a huge amount of knowledge, skill and experience in delivering safe and efficient LRT across cities – we need to retain this.
- The industry needs a more consistent, forensic way of capturing, allocating and representing the costs associated with regeneration schemes enabled by LRT.
- Currently circa 1/3 of the total cost is delivering regeneration to unlock future schemes we need to consider the funding streams for the value for inner city projects.
- As an industry, we need to cohesively present our case not by city or by project, but by the overall benefits that LRT brings – a catalyst for Regeneration