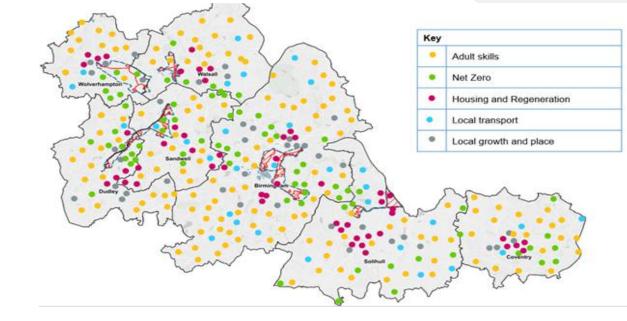

nfused about the Transport schemes may hit News? Furious Dudley leader issues scathing attack after Metro extension to town is delayed

The furious leader of Dudley Council has launched a scathing attack on

WEDNESDAY 17 JULY 2024 5:30 AM

# Booming Birmingham is a model for growth 11m COSt

16 JUL 2024 BY CHARLOTTE BANKS

### Angela Rayner Promises to Give Local Areas More Power



Ms. Rayner, who is secretary of state for housing, communities, and local government, says she wants council leaders to 'partner with this government.'

ion



# A Fair Assessment?

THE GREEN BOOK

HM Treasury

CENTRAL GOVERNMENT GUIDANCE ON APPRAISAL AND EVALUATION HM Treasury

Memorandum of Understanding for the Single Settlements with Greater Manchester and West Midlands Combined Authorities

November 2023



Transport for West Midlands



#### Integrated Transport







Metro Alliance

Transport for West Midlands COLAS RAIL



#### **The Journey -** Centenary Square Extension





#### Q4 2019





### The Journey - Edgbaston





Q3 2022





#### The Journey - Birmingham East Side



#### Not Open Yet





#### The Journey - Wolverhampton





0.8 km

Q3 2023





#### The Journey - Wednesbury to Dudley





#### 7.4 km

**Under Construction** 



Midland Metro Alliance | Why Metro Matters Video





## **Cost** Capture Insight

- 1. Preparation
- 2. Connectivity
- 3. Integration
- 4. Regeneration
- 5. Operation





#### LRT Costs



Midland Metro Alliance



#### **LRT Costs**

#### Inner City / Urban



#### Inter-Urban



Midland Metro Alliance





#### **Cost** Per KM Comparison